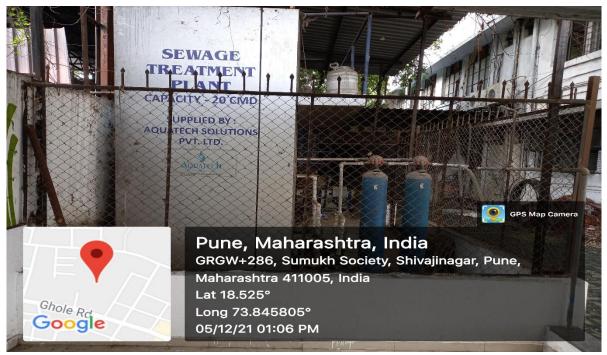

### **Sewage Treatment Plant (STP)**

# Progressive Education Society's Modern College of Engineering, Pune-5

**Sewage Treatment Plant** 