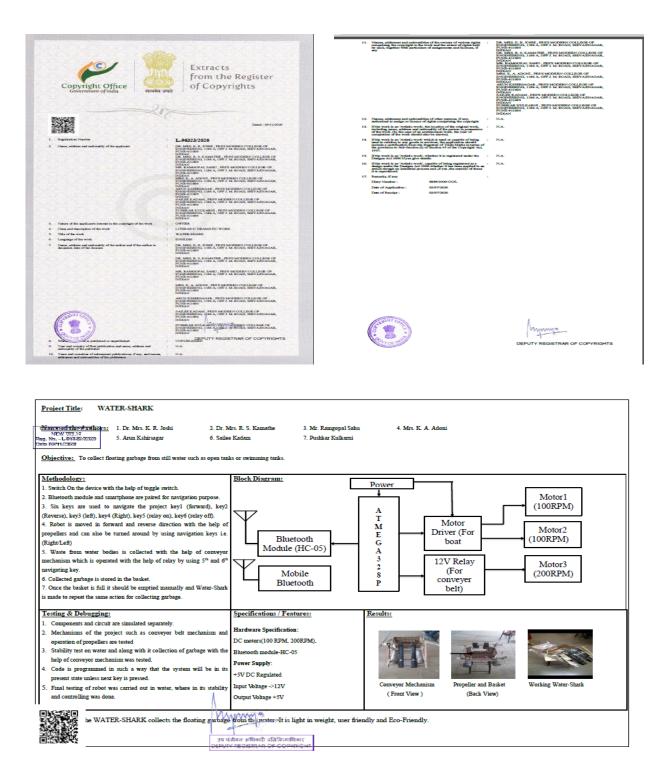

Students received 'Certificate of Excellence' by Data Science for their paper titled "Supply Chain management during the Time of Pandemic"

A sample of Copyright registered for a students' project poster